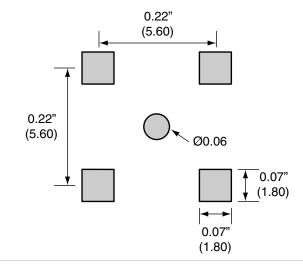

SIDE VIEW

BACK VIEW

**RECOMMENDED FOOTPRINT** 

- 1. ALL DIMENSIONS ARE IN INCHES [mm].
- 2. DIMENSIONS APPLY AFTER FINISHING.
- 3. MANUFACTURE TO BE COMPLIANT WITH EU ROHS DIRECTIVE.
- 4. SAFETY BREAK ALL SHARP CORNERS AND EDGES .02 MAXIMUM.