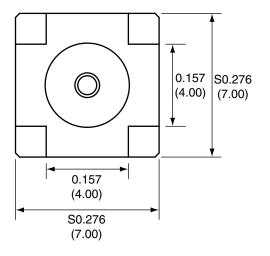

SIDE VIEW

BACK VIEW

**RECOMMENDED FOOTPRINT** 

- 1. ALL DIMENSIONS ARE IN INCHES [mm].
- 2. DIMENSIONS APPLY AFTER FINISHING.
- 3. MANUFACTURE TO BE COMPLIANT WITH EU ROHS DIRECTIVE.
- 4. SAFETY BREAK ALL SHARP CORNERS AND EDGES .02 MAXIMUM.