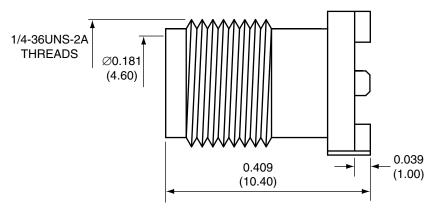

| THAT IS THE SOL<br>TREATED AS SU                                                                                                     | DRAWING CONTAINS PROPRIE<br>E PROPERTY OF CONNECTOR C<br>CH. NO DISCLOSURE OR REPRO                                                        | ITY, AND SHALL BE | -                     |                                                          | RT LANE<br>OR 97532 |
|--------------------------------------------------------------------------------------------------------------------------------------|--------------------------------------------------------------------------------------------------------------------------------------------|-------------------|-----------------------|----------------------------------------------------------|---------------------|
| DOCUMENT IS PERMITTED, IN WHOLE OR IN PART, WITHOUT THE<br>EXPRESS WRITTEN PERMISSION OF CONNECTOR CITY OR ITS<br>DESIGNATED AGENTS. |                                                                                                                                            |                   | SMA FEMALE PCB MOUNT, |                                                          |                     |
| MATERIAL:                                                                                                                            | TOLERANCES:<br>.020 [0.50]-200 [5.00]= ±.0<br>.200 [5.00]-1.200 [30.00]= ±.<br>1.20 [30.0]-4.75 [120.0]= ±.<br>4.75 [120.0]-12.40 [315.0]= | .016 [0.40]       | 。SIZE DV              | SURFACE MOUNT                                            | , REV               |
| FINISH:                                                                                                                              | DRAWN: CJ                                                                                                                                  | DT: 9/25/09       |                       | CONSMA001-SMD (Gold finish<br>CONSMA001-SMD-N (Nickel fi |                     |
|                                                                                                                                      | ENGR:                                                                                                                                      | DT:               | SCALE: 2:             | 1 DO NOT SCALE DRAWING                                   | SHEET 1 OF          |